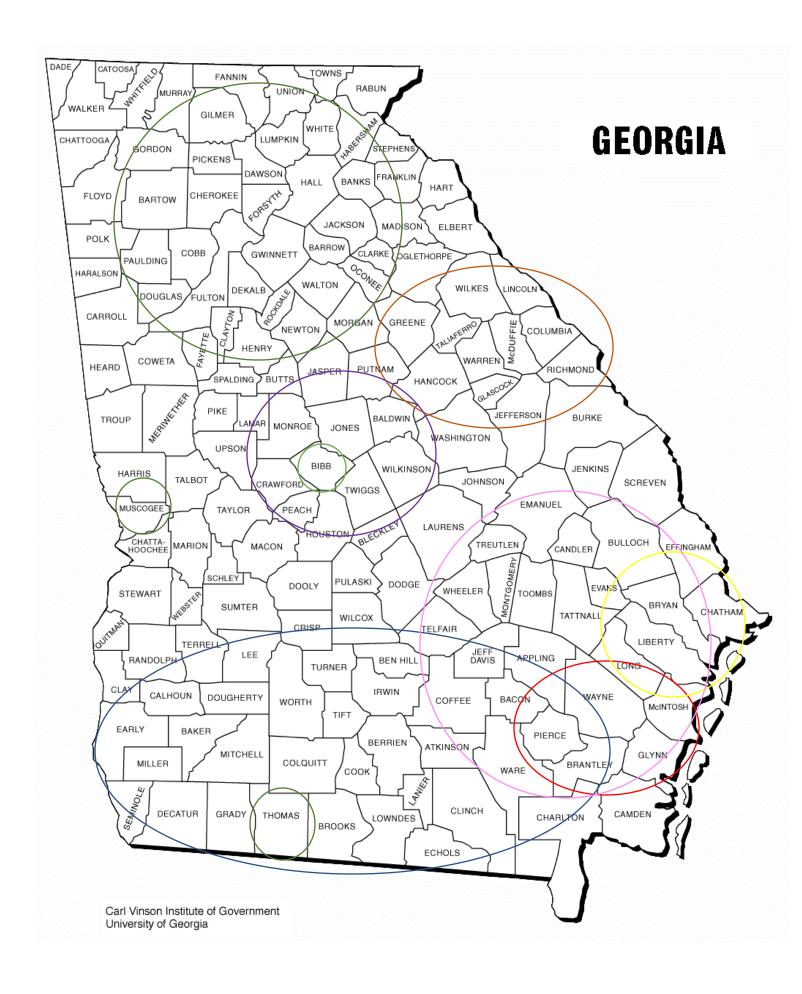

## Georgia Children's Hospitals

Children's Healthcare of Atlanta (CHOA), Atlanta (Green)

- o Children's Healthcare of Atlanta at Henrietta Egleston Hospital for Children
- o Children's Healthcare of Atlanta at Hughes Spalding Children's Hospital
- Children's Healthcare of Atlanta at Scottish Rite Children's Hospital

https://www.choa.org/medical-services/cardiac-care/sibley-heart-center-cardiology

Beverly Knight Olson Children's Hospital, Navicent Health Macon (Purple) http://childrenshospitalnh.org/about-ch/

Dwaine & Cynthia Willett Children's Hospital of Savannah at Memorial Health **Savannah** (Yellow) http://memorialhealth.com/service/childrens-hospital

Savannah Children's Heart Center Savannah (Pink) https://savchildrensheart.com/

Children's Hospital of Georgia **Augusta** (Orange) <a href="https://www.augustahealth.org/childrens-hospital-of-georgia/our-care/peds-heart/pediatric-cardiology-home">https://www.augustahealth.org/childrens-hospital-of-georgia/our-care/peds-heart/pediatric-cardiology-home</a>

Southeast Georgia Health System **Brunswick** (Red) – Wolfson <a href="https://www.sghs.org/Services/Wolfson-Children-s/Pediatric-Cardiology.aspx">https://www.sghs.org/Services/Wolfson-Children-s/Pediatric-Cardiology.aspx</a>

Wolfson Children's Hospital Jacksonville (Blue) https://www.wolfsonchildrens.com/